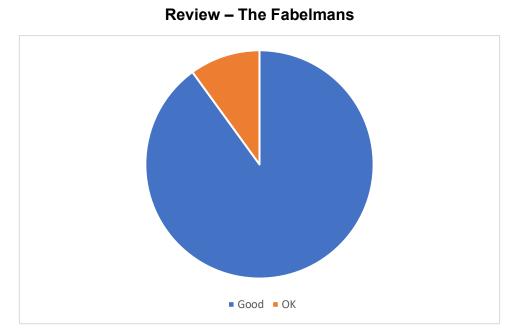

| Good – 18                                                                                                                                                                                                                                                                                                                                                                                                                                                                                                                                                                                                                                                                                                           | OK – 2                                                                                                                                                                                                                                                                                                                                                                            |
|---------------------------------------------------------------------------------------------------------------------------------------------------------------------------------------------------------------------------------------------------------------------------------------------------------------------------------------------------------------------------------------------------------------------------------------------------------------------------------------------------------------------------------------------------------------------------------------------------------------------------------------------------------------------------------------------------------------------|-----------------------------------------------------------------------------------------------------------------------------------------------------------------------------------------------------------------------------------------------------------------------------------------------------------------------------------------------------------------------------------|
| <ul> <li>I was worried before viewing that it was going to be a bit cheesy and melodramatic, but it stayed just the right side of that with a buoyant script and strong performances. Michelle Williams was particularly good.</li> <li>We have viewed The Fabelmans and I would rate it as very good. Interesting view of American life at that time. But we went to an Everyman cinema – luxury seating. Maybe this helped my positive review. It was a long film.</li> <li>Second time I have seen it and it remains an interesting and enjoyable film.</li> <li>We thoroughly enjoyed this film. It held our interest throughout and the last scene was very Charlie Chaplin which was a nice touch.</li> </ul> | <ul> <li>The family relationships I liked but there was too much Americana and film-making references.</li> <li>On the whole enjoyed the film but thought it dragged at the first part with too much emphasis on the boys early film making. It was a very moving film especially with the attitude in USA towards antisemitism and the troubles within the family and</li> </ul> |